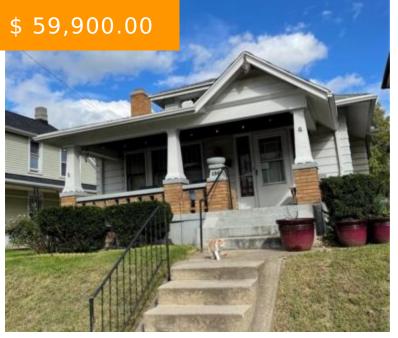

# 136 NOTRE DAME AVE, DAYTON, OH 45404, USA

https://www.flourishteam.com

136 Notre Dame Ave Dayton, OH 45404, USA

Great investment opportunity. North Dayton home 2 bedroom, 1 full bath. Full basement nice front porch, fenced yard, 1 car detached garage.

- 2 beds
- 1 bath
- Single Family

#### **BASIC FACTS**

**Date added:** 11/04/21 **Post Updated:** 2021-11-23 19:41:04

Type: Single Family Status: Active

Bedrooms: 2 Bathrooms: 1

Baths Full: 1 Area: 993 sq ft

**Acres:** 0.1038 **Lot size:** 4522 sq ft