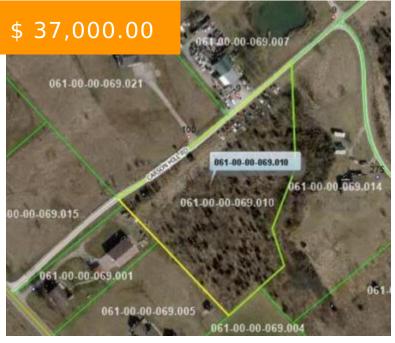

#### **BASIC FACTS**

**Date added:** 11/04/21 **Post Updated:** 2021-11-04 15:25:24

**Type:** Acreage **Status:** Active

**Acres:** 3.0000 **Lot size:** 130680 sq ft

**MLS #:** 846045 **Listing Contract Date:** 2021-07-29

### **LOCATION DETAILS**

County Or Parish: Adams School District: Adams County

**Directions:** Used Googles Map **Zoning:** Residential

#### **PROPERTY DETAILS**

**Lot Dimensions:** Irreg **Parcel Number:** 0610000069010

### **PROPERTY FEATURES**

**Road Type:** Asphalt Not on property **Frontage:** 67