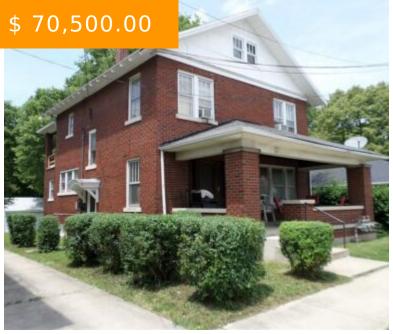

# 136 W WATER ST, GREENVILLE, OH 45331, USA

https://www.flourishteam.com

136 W Water St, Greenville, OH 45331, USA

Multi unit rental located close to downtown Greenville.

Beautiful home with original wood floors and unique features throughout. Currently a multi unit duplex, conversion back to a single family home would make for an elegant living space and property. List agent is the owner.

- 4 beds
- 2 baths
- 2-4 Units

## **BASIC FACTS**

**Date added:** 11/04/21 **Post Updated:** 2021-11-18 12:43:20

Type: 2-4 Units Status: Active

Bedrooms: 4 Bathrooms: 2

**Baths Full:** 2 **Area:** 1945 sq ft

**Acres:** 0.2583 **Lot size:** 11252 sq ft

Red brick two story.