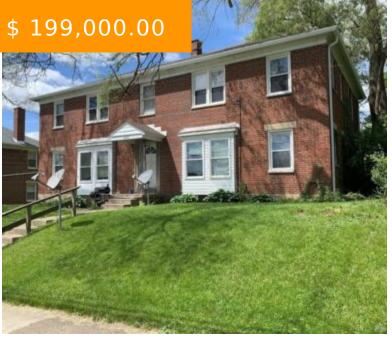

# 1365 FLORENCE ST, DAYTON, OH 45403, USA

https://www.flourishteam.com

1365 Florence St, Dayton, OH 45403, USA

This property consists of four 2-bedroom, 1 bath apartments. Tenants pay for electric.

- 8 beds
- 4 baths
- 2-4 Units

#### **BASIC FACTS**

**Date added:** 11/04/21 **Post Updated:** 2021-11-04 23:43:41

**Type:** 2-4 Units **Status:** Active

Bedrooms: 8 Bathrooms: 4

Baths Full: 4 Area: 4500 sq ft

**Acres:** 0.2000 **Lot size:** 8712 sq ft