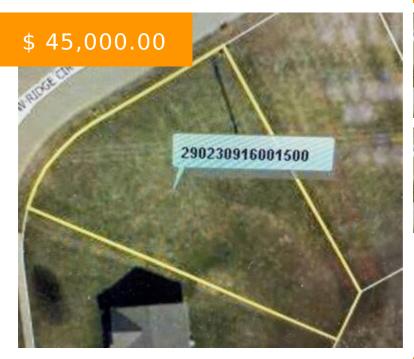

# 1366 MEADOW RIDGE CIR, WILMINGTON, OH 45177, USA

https://www.flourishteam.com

1366 Meadow Ridge Cir, Wilmington, OH 45177, USA

Beautiful 1/4 acre building lot in a sought after sub division.

- Single Family Lot
- Land
- Active

#### **PROPERTY DETAILS**

Lot Dimensions: irregular

Distressed Property: None

Transaction Type: Sale

Parcel Number: 290230916001500