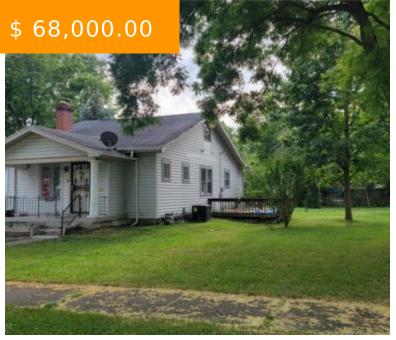

# 1371 KINGSLEY AVE, DAYTON, OH 45406, USA

https://www.flourishteam.com

1371 Kingsley Ave, Dayton, OH 45406, USA

Investors. This is one of 4 properties for sale. This 3 bedroom 1 bathroom has 2 lots and 2 car garage. Tenant occupied \$700/moth. Offered as package with 812 Walton Ave 45402, 824 Walton Ave 45402 and 2017 Mayfair Rd 45405. Add to your income producing portfolio. Call for details.

#### **BASIC FACTS**

**Date added:** 11/04/21 **Post Updated:** 2021-11-04 16:47:03

Type: Investment Status: Active

Bedrooms: 3 Bathrooms: 1

**Baths Full:** 1 Area: 1272 sq ft

**Acres:** 0.1194 **Lot size:** 5201 sq ft