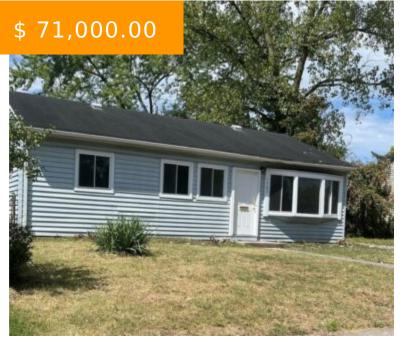

# 1385 GUENTHER RD, DAYTON, OH 45417, USA

https://www.flourishteam.com

1385 Guenther Rd, Dayton, OH 45417, USA

Ranch style home newly renovated just waiting for you to make it your home. new flooring through out, new kitchen cabinets, and fresh paint through out. Detached garage with lots of entertaining space for your back yard family gatherings. This will not last long! Easy to show - Agents please...

- 3 beds
- 1 bath
- Single Family

#### **BASIC FACTS**

**Date added:** 11/04/21 **Post Updated:** 2021-11-04 19:35:15

Type: Single Family Status: Active

Bedrooms: 3 Bathrooms: 1

Baths Full: 1 Area: 864 sq ft

**Acres:** 0.1700 **Lot size:** 7405 sq ft