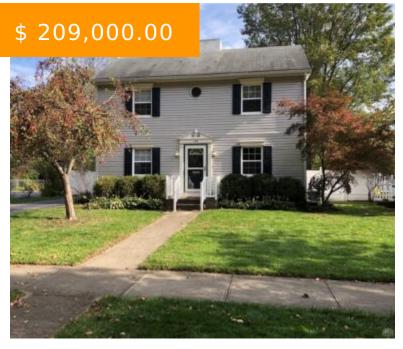

# 145 S RIDGE AVE, TROY, OH 45373, USA

https://www.flourishteam.com

145 S Ridge Ave, Troy, OH 45373, USA

Do you want to own a piece of Troy history? Then you will definitely want to see this Historic Hobart steel house! Located just minutes from downtown Troy in a family friendly neighborhood. Also located just a short walking distance to Hobart Nature Preserve. This home is completely made of...

#### **BASIC FACTS**

**Date added:** 11/06/21 **Post Updated:** 2021-11-06 20:00:08

**Type:** Single Family **Status:** Active

Bedrooms: 4 Bathrooms: 2

Baths Full: 2 Area: 1956 sq ft

**Acres:** 0.1400 **Lot size:** 6098 sq ft

# CALL US NOW

Phone: (937) 637-7333

Address: 1210 Meadow Bridge Drive, Suite C, Beavercreek, OH 45434

Construction Type: Steel Levels: 2 Story

**Subdivision Name:** Edgehill Sub **Distressed Property:** None