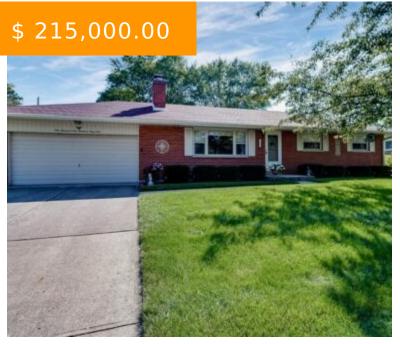

# 1464 ROSEVIEW DR, DAYTON, OH 45432, USA

https://www.flourishteam.com

1464 Roseview Dr, Dayton, OH 45432, USA

Sitting on a dead end street with only 4 homes is this almost 1900 sqft 3 bed 1  $\frac{1}{2}$  bath home. From the outside you can see how well cared for this home has been. From the manicured yard & landscape to the smallest detail like the rubber mulch that...

## **BASIC FACTS**

**Date added:** 11/06/21 **Post Updated:** 2021-11-06 17:25:03

Type: Single Family Status: Active

Bedrooms: 3 Bathrooms: 2

Baths Full: 1 Baths Half: 1

**Area:** 1885 sq ft **Acres:** 0.3587

#### PROPERTY DETAILS

Construction Type: Brick Levels: 1 Story

Subdivision Name: Walnut Acres Distressed Property: None

Transaction Type: Sale