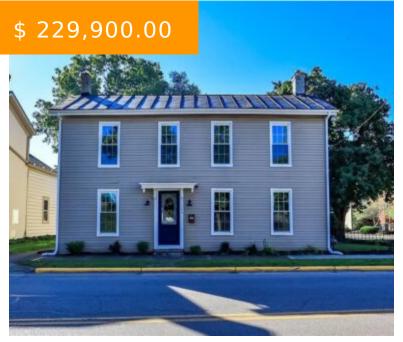

# 149 W MARKET ST, GERMANTOWN, OH 45327, USA

https://www.flourishteam.com

149 W Market St, Germantown, OH 45327, USA

Charming Renovated Farm House in the Heart of Germantown featuring newer: kitchen, flooring, windows, central air, paint.

- 5 beds
- 2 baths
- Single Family

#### **BASIC FACTS**

**Date added:** 11/05/21 **Post Updated:** 2021-11-05 01:01:28

Type: Single Family Status: Active

**Bedrooms:** 5 **Bathrooms:** 2

Baths Full: 1 Baths Half: 1

**Area:** 2241 sq ft **Acres:** 0.0832

**Lot size:** 3624 sq ft **Year built:** 1832

MLS #: 852119 Listing Contract Date: 2021-10-22

## **PROPERTY DETAILS**

Lot Dimensions: .08 ac Parcel Number: D13 00109 0001

Construction Type: Vinyl, Wood Levels: 2 Story