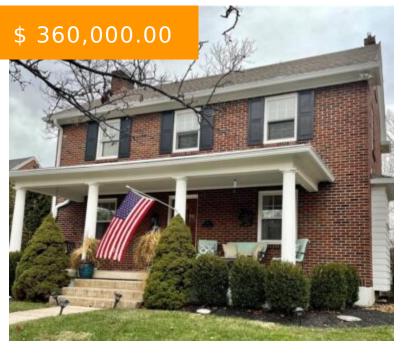

# 15 LONSDALE AVE, DAYTON, OH 45419, USA

https://www.flourishteam.com

15 Lonsdale Ave, Dayton, OH 45419, USA

Location, location, location & great curb appeal! A welcoming concrete stamped walkway leads the way up to the spacious covered front porch. The entry features a lovely foyer & connects the spacious dining & living rooms. Both showcasing beautifully built-in glass door cabinets. The bright eat-in kitchen has a pantry...

## **BASIC FACTS**

**Date added:** 11/05/21 **Post Updated:** 2021-12-09 19:33:09

Type: Single Family Status: Active

Bedrooms: 3 Bathrooms: 2

Baths Full: 2 Area: 1871 sq ft

**Acres:** 0.1573 **Lot size:** 6852 sq ft

## **PROPERTY DETAILS**

Construction Type: Brick Levels: 2 Story

**Subdivision Name:** City/Oakwood Rev **Distressed Property:** None

Transaction Type: Sale