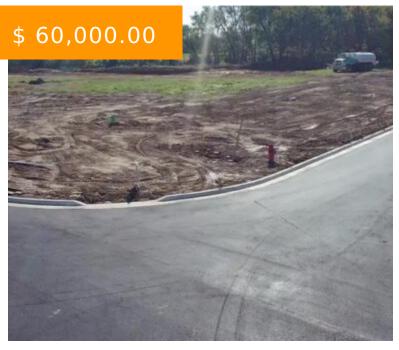

# VERSAILLES, OH 45380, USA

https://www.flourishteam.com

Versailles, OH 45380, USA

.251 Acre building lot situated in the Chateau Subdivision of Versailles. This lot is situated in phase 3 of the development.

#### **BASIC FACTS**

**Date added:** 11/04/21 **Post Updated:** 2021-11-04 11:44:02

**Type:** Single Family Lot **Status:** Active

**Acres:** 0.2850 **Lot size:** 12415 sq ft

MLS #: 825908 Listing Contract Date: 2020-09-14

#### **PROPERTY DETAILS**

Subdivision Name: Chateau Sub Distressed Property: None

Transaction Type: Sale