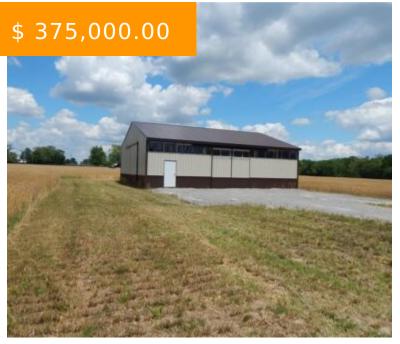

# 15 ROUTE 22 & 3 MORROW OH 45152

https://www.flourishteam.com

15 Route 22 & 3 Morrow OH 45152

15.36 acres at the corner of Roachester Osceola Rd and 22&3. New  $40 \times 80$  pole barn with concrete floor. All land is tillable and currently in wheat. Driveway is on Roachester Osceola. Currently zoned Business on first 500 feet from 22&3. Soon to be mixed use.

### **PROPERTY FEATURES**

Land Features: Access, Corner Lot Outside Features: Barn Barn

**Utilities:** Utilities at Street **Road Type:** Us Highway & County Road

Frontage: 1,733 ft Timber: cleared