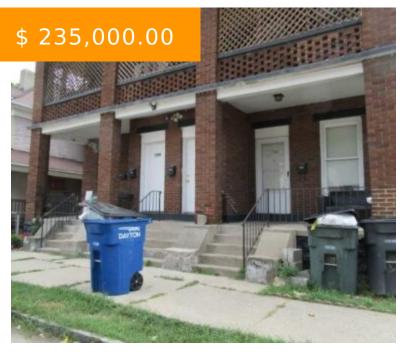

# 1502 CHAPEL ST, DAYTON, OH 45404, USA

https://www.flourishteam.com

1502 Chapel St, Dayton, OH 45404, USA

This is a two story brick apartment building \*\* Each unit is two bedroom and one bath \*\* Each unit has a range and refrigerator \*\* Gas heat but no central air \*\* Each unit has either a deck or a balcony on the back \*\* Street parking \*\* Units...

- 8 beds
- 4 baths
- 2-4 Units

#### **BASIC FACTS**

**Date added:** 11/04/21 **Post Updated:** 2021-11-16 09:07:16

**Type:** 2-4 Units Status: Active

Bedrooms: 8 Bathrooms: 4

Baths Full: 4 Area: 6048 sq ft

**Acres:** 0.1200 **Lot size:** 5227 sq ft