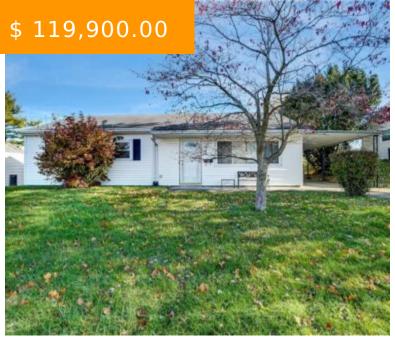

# 151 FIG ST, FAIRBORN, OH 45324, USA

https://www.flourishteam.com

151 Fig St, Fairborn, OH 45324, USA

Super cute 3 bedroom 1 bath Ranch with a newer constructed 2 car detached garage, above ground pool with new liner installed 2021, fully fenced yard, 1 car carport as well. This home comes with built in range, refrigerator, dishwasher, crown molding through out living room & kitchen, sliding glass...

- 3 beds
- 1 bath
- Single Family