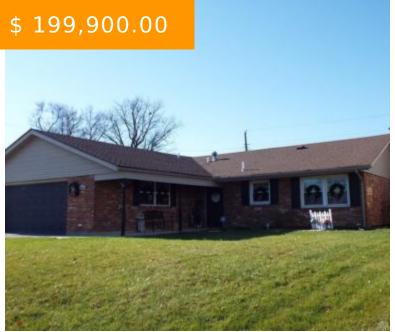

# 1537 BURCHWOOD DR, FAIRBORN, OH 45324, USA

https://www.flourishteam.com

1537 Burchwood Dr, Fairborn, OH 45324,

This amazing Brick ranch is ready to move right in with so many updates. The kitchen offers newer granite countertops, updated kitchen faucet, beautiful light fixtures. Kitchen is open to the dining rm and very large great room. This room offers large wall of shelving surrounding the gas fireplace. The...

#### **BASIC FACTS**

**Date added:** 12/09/21 **Post Updated:** 2021-12-09 11:41:06

Type: Single Family Status: Active

Bedrooms: 3 Bathrooms: 2

Baths Full: 2 Area: 1508 sq ft

**Acres:** 0.2299 **Lot size:** 10014 sq ft