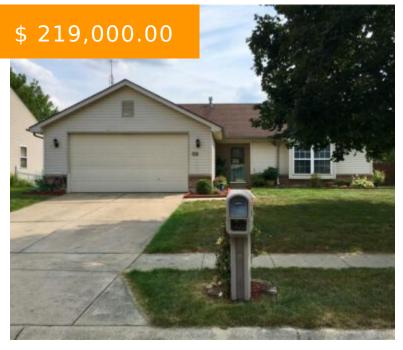

# 1562 FARRINGTON DR, KETTERING, OH 45420, USA

https://www.flourishteam.com

1562 Farrington Dr, Kettering, OH 45420, USA

Located in Kettering city school district, this well maintained, 1,400sqft, 3 bed, 2 bath offers many unique features not commonly found. The large eat-in kitchen features oak cabinets, wood laminate flooring and pantry. A tankless water heater under the sink provides instant hot water. Great room has cathedral ceiling with...

- 3 beds
- 2 baths
- Single Family