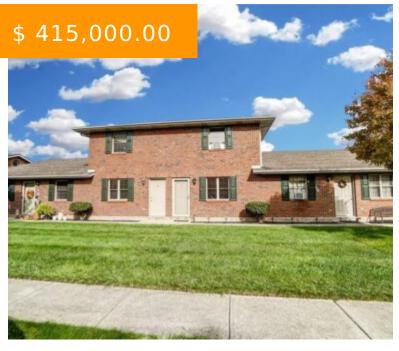

# 1575 WINDRIDGE PL, TROY, OH 45373, USA

https://www.flourishteam.com

1575 Windridge Pl, Troy, OH 45373, USA

Location, location, location is what this 4-unit property offers! The two end units are ranches with 2 bedrooms and 1 full bath. These units have skylights, vaulted ceilings and large utility rooms. The two inside units are townhomes with 2 bedrooms and 1  $\frac{1}{2}$  baths. Kitchen appliances included in each...

### **BASIC FACTS**

Date added: 12/08/21 Post Updated: 2021-12-08 23:11:04

Type: 2-4 Units **Status:** Active

**Bedrooms:** 8 Bathrooms: 6

**Baths Full: 4** Baths Half: 2

Acres: 0 3212 Area: 3648 sq ft

Lot size: 13992 sq ft Year built: 1990

#### PROPERTY DETAILS

Lot Dimensions: 138x101 Parcel Number: D08101074

Construction Type: Brick Subdivision Name: Windridge Place

**Distressed Property: None Transaction Type:** Sale