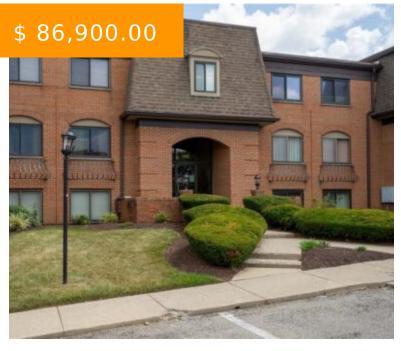

# 1602 PINE TREE LN, WEST CARROLLTON, OH 45449, USA

https://www.flourishteam.com

1602 Pine Tree Ln, West Carrollton, OH 45449, USA

Welcome to Indian Creek Garden Condominiums! Well maintained community with a great location! Lovely condo can be accessed through a secured entrance and intercom system. Neutral carpet and flooring throughout. Enjoy the private balcony with an owners storage shed. Owner has designated parking space as well as garage space. Spacious...

- 2 beds
- 2 baths
- Condominium

#### **BASIC FACTS**

**Date added:** 12/06/21 **Post Updated:** 2021-12-06 19:04:33

**Type:** Condominium **Status:** Active

Bedrooms: 2 Bathrooms: 2

Baths Full: 2 Area: 1341 sq ft

**Acres:** 0.0200 **Lot size:** 871 sq ft