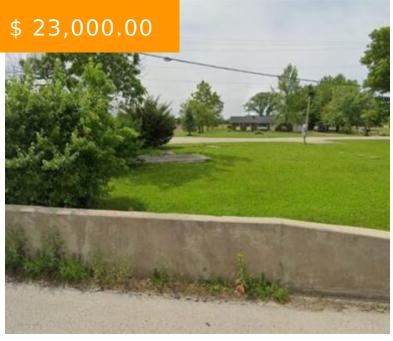

# 163 GARBRY RD, PIQUA, OH 45356, USA

https://www.flourishteam.com

163 Garbry Rd, Piqua, OH 45356, USA

- Single Family Lot
- Land
- Active

#### **BASIC FACTS**

**Date added:** 12/05/21 **Post Updated:** 2021-12-06 19:12:05

**Type:** Single Family Lot **Status:** Active

**Acres:** 0.4650 **Lot size:** 20255 sq ft

MLS #: 854535 Listing Contract Date: 2021-12-05

## **LOCATION DETAILS**

County Or Parish: Miami School District: Piqua

**Directions:** 75N to US 36E - Turn right on **Zoning:** Residential Looney Rd take the 3rd exit on the traffic

circle East on Garbry. Property is on the left at the cul-de-sac.

### **PROPERTY FEATURES**

Land Features: Access Utilities: City Water, Sanitary

Sewer, Septic, Utilities at Street, Well

**Road Type:** Paved **Frontage:** 307

Timber: x