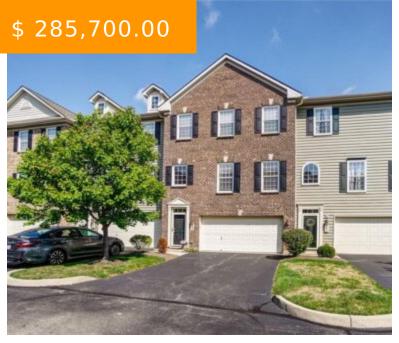

# 1693 BIG BEAR DR, DAYTON, OH 45458, USA

https://www.flourishteam.com

1693 Big Bear Dr, Dayton, OH 45458,

Looking for move-in ready, maintenance-free living? Stylish and spacious 3 bedroom, 3.5 baths, 2 car garage, 3-level condo in Twin Lakes West has been kept in immaculate condition!! This home will surely feature every item on your wish list and more—hard wood flooring, spacious kitchen with tasteful design, pantry, and...

#### **BASIC FACTS**

**Date added:** 11/04/21 **Post Updated:** 2021-11-30 09:49:26

Type: Condominium Status: Active

Bedrooms: 3 Bathrooms: 4

Baths Full: 3 Baths Half: 1

**Area:** 2731 sq ft **Acres:** 0.0300

#### **CALL US NOW**

Phone: (937) 637-7333

Address: 1210 Meadow Bridge Drive, Suite C, Beavercreek, OH 45434

Construction Type: Brick Levels: 3 Story

Subdivision Name: Twin Lakes West Condo Distressed Property: None