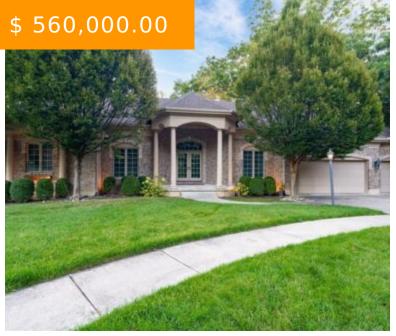

# 1698 GLENWOOD WAY, DAYTON, OH 45440, USA

https://www.flourishteam.com

1698 Glenwood Way, Dayton, OH 45440, USA

Elegant home in Creekview Glen Estates. The spacious ranch home with a full finished walkout basement. Open foyer to a great room that has a gas fireplace and windows that overlooks a great view. The lower walkout basement with a family room and theater room for luxury. A large kitchen...