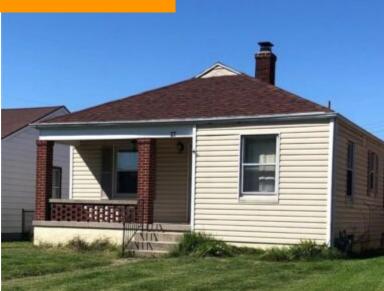

## **17 BRIGHTON ST, DAYTON, OH 45404, USA**

https://www.flourishteam.com

# \$ 67,000.00

Great opportunity for investors or home owners, NEW ROOF 2021, Floors sanded and sealed 2021, 2 Bedrooms, 1 Bathroom. Selling the property in as-is condition. Allowing \$5000 for repairs at current list price. Recently minor damage to water line, water heater and furnace. 17 Brighton St, Dayton, OH 45404, USA

- 2 beds
- 1 bath
- Single Family

### **BASIC FACTS**

| Date added: 11/04/21              | Post Updated: 2021-11-04 22:23:15 |
|-----------------------------------|-----------------------------------|
| Type: Single Family               | Status: Active                    |
| Bedrooms: 2                       | Bathrooms: 1                      |
| Baths Full: 1                     | <b>Area:</b> 768 sq ft            |
| <b>Acres:</b> 0.1147              | Lot size: 4996 sq ft              |
| Year built: 1949                  | MLS #: 850930                     |
| Listing Contract Date: 2021-10-03 |                                   |