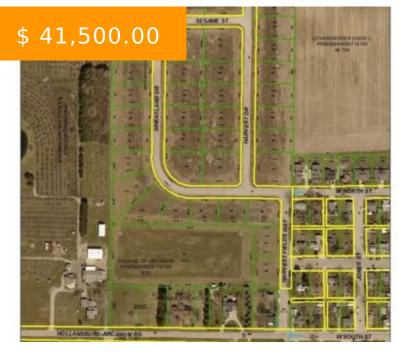

# 17 WHEATLAND DR, ARCANUM, OH 45304, USA

https://www.flourishteam.com

17 Wheatland Dr, Arcanum, OH 45304, USA

- Single Family Lot
- Land
- Active

## **LOCATION DETAILS**

County Or Parish: Darke School District: Arcanum-Butler

**Directions:** South St to Harvest Fields **Zoning:** Residential

#### **PROPERTY DETAILS**

Lot Dimensions: .39 acres Parcel Number: P59230805020112300

**Subdivision Name:** Harvest Fields Dev **Aerial YN:** 1