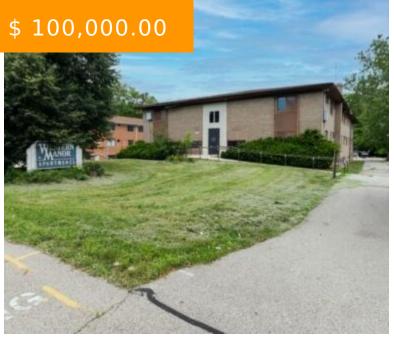

# 1718 N JAMES H MCGEE BLVD, DAYTON, OH 45402, USA

https://www.flourishteam.com

1718 N James H McGee Blvd, Dayton, OH 45402, USA

Foreclosure Sale by Court-Appointed Receiver. Online bidding only. Value-add investment opportunity. Vacant, 2-story apt building situated ~3 miles west of Downtown Dayton. The 21k+ SF building has 22 units & a leasing office. Great upside potential exists w/ a trash out, curing deferred maintenance & vandalism to bring the property...

- 33 beds
- 22 baths
- 5± Units

#### **BASIC FACTS**

**Date added:** 11/05/21 **Post Updated:** 2021-11-05 03:49:47

Type: 5+ Units Status: Active

Bedrooms: 33 Bathrooms: 22

Baths Full: 22 Acres: 0.8900

**Year built:** 1966 **MLS #:** 852984