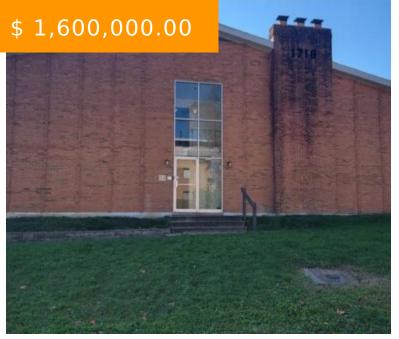

## 1718 RADIO RD, DAYTON, OH 45403, **USA**

Dayton, OH 45403,

This is a package of 4 buildings with 34 Units. Located in East Dayton. Turn key investment. ALL TENANT OCCUPIED. Addresses: 1718 Radio Rd (12 -1bedroom). 1712 Radio Rd (4-1 bedroom), 334 Blackwood Ave (12-2 Bedroom) and 413 Briarwood Ave (6-2Bedroom) Dayton OH 45403. Buildings are all...

#### **BASIC FACTS**

| Date added: 11/11/21              | Post Updated: 2021-11-11 09:01:05 |
|-----------------------------------|-----------------------------------|
| Type: 5+ Units                    | Status: Active                    |
| Bedrooms: 12                      | Bathrooms: 12                     |
| Baths Full: 12                    | <b>Area:</b> 8760 sq ft           |
| Acres: 0.1700                     | Lot size: 7405 sq ft              |
| Year built: 1968                  | MLS #: 853135                     |
| Listing Contract Date: 2021-11-06 |                                   |

#### **PROPERTY DETAILS**

| Lot Dimensions: irregular | Parcel Number: R72 04811 0080     |
|---------------------------|-----------------------------------|
| Construction Type: Brick  | Subdivision Name: City/Dayton Rev |
| Distressed Property: None | Transaction Type: Sale            |