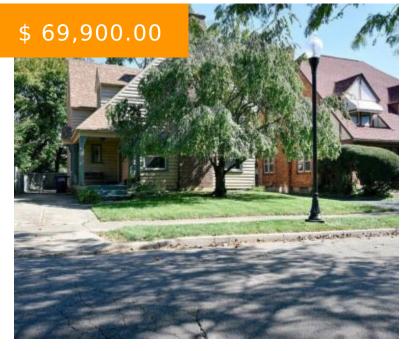

# 1744 CATALPA DR., DAYTON, OH 45406, USA

https://www.flourishteam.com

1744 Catalpa Dr., Dayton, OH 45406, USA

3 bedroom 2 story with beautiful updates. New Roof. Vinyl windows at the front of the house. Bathroom has new toilet, vanity, faucet, and gorgeous marble tile on the floor in the original style of the home. Kitchen has been improved with natural oak cabinets, tops, sink and Luxury Vinyl...

- 3 beds
- 1 bath
- Single Family

#### **BASIC FACTS**

**Date added:** 11/04/21 **Post Updated:** 2021-12-07 19:23:05

**Type:** Single Family **Status:** Active

Bedrooms: 3 Bathrooms: 1

**Baths Full:** 1 Area: 1576 sq ft

**Acres:** 0.1205 **Lot size:** 5249 sq ft