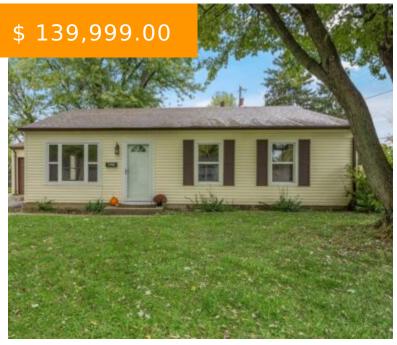

# 1766 KYLEMORE DR, XENIA, OH 45385, USA

https://www.flourishteam.com

1766 Kylemore Dr, Xenia, OH 45385, USA

This one is like no other. Not your average Laynewood this one is huge. Completely remodeled 4 bed 1 bath family room and living room. New Flooring thought out, new kitchen and bath. A true show stopper. Schedule your showing today.

#### **BASIC FACTS**

**Date added:** 11/05/21 **Post Updated:** 2021-11-07 19:09:13

Type: Single Family Status: Active

Bedrooms: 4 Bathrooms: 1

**Baths Full:** 1 Area: 1296 sq ft

**Acres:** 0.1840 **Lot size:** 8013 sq ft