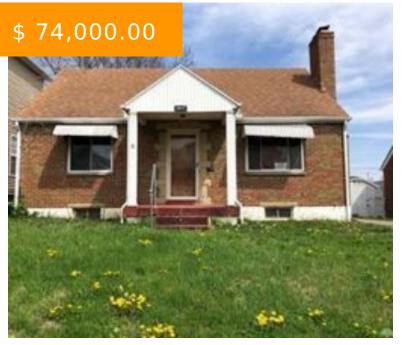

# 1807 GONDERT AVE, DAYTON, OH 45403, USA

1807 Gondert Ave, Dayton, OH 45403, USA

Fixer upper - brick ranch. Large living room with original hardwoods, two bedrooms and one bath on the main floor. Additionally, the upstairs could easily be finished for a third bedroom or master suite.

#### • 2 beds

- 1 bath
- Single Family

### **PROPERTY DETAILS**

| Lot Dimensions: IRR       | Parcel Number: R72 15210 0036 |
|---------------------------|-------------------------------|
| Construction Type: Brick  | Levels: 1.5 Story             |
| Distressed Property: None | Transaction Type: Sale        |