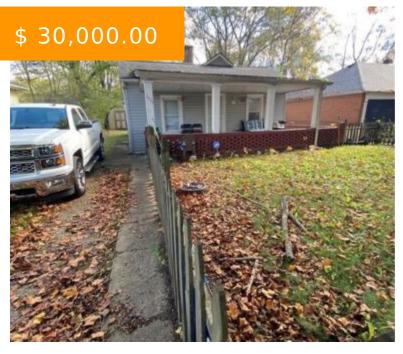

# 1808 DEWITT DR, DAYTON, OH 45406, USA

https://www.flourishteam.com

1808 Dewitt Dr, Dayton, OH 45406, USA

Property being sold as-is.

- 2 beds
- 1 bath
- Single Family

#### **BASIC FACTS**

**Date added:** 11/05/21 **Post Updated:** 2021-11-05 02:51:51

**Type:** Single Family **Status:** Active

Bedrooms: 2 Bathrooms: 1

Baths Full: 1 Area: 680 sq ft

**Acres:** 0.1607 **Lot size:** 7000 sq ft