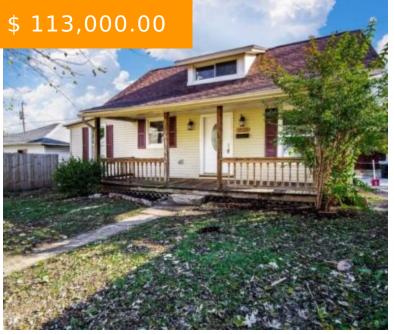

# 1820 KING AVE, DAYTON, OH 45420, USA

https://www.flourishteam.com

1820 King Ave, Dayton, OH 45420,

\*\*\*This property is available for purchase, rent or lease option\*\*\*Check out this newly remodeled 2 bedroom 1 bath house. The large front yard is the perfect spot to hang out in the summer. New luxury plank adorns the floors when you walk in and plush carpet is in every bedroom....

- 2 beds
- 1 bath
- Single Family

#### **BASIC FACTS**

**Date added:** 11/08/21 **Post Updated:** 2021-12-08 19:28:09

**Type:** Single Family **Status:** Active

Bedrooms: 2 Bathrooms: 1

Baths Full: 1 Area: 600 sq ft

**Acres:** 0.1102 **Lot size:** 4800 sq ft