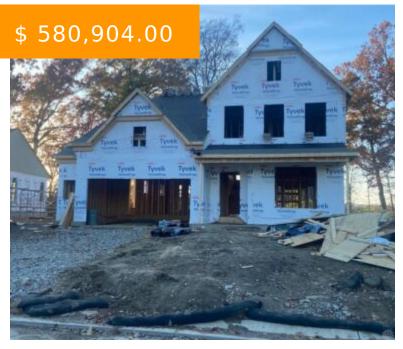

# **1838 SPINDLETOP LN, WASHINGTON TOWNSHIP, OH 45458, USA**

https://www.flourishteam.com

1838 Spindletop Ln, Washington Township, OH 45458, USA

Stunning Cook model by M/I Homes in the prestigious community of The Trails of Saddlecreek. Brand new construction scheduled to be complete in winter 2022. 4 spacious bedrooms, 2.5 baths with open concept. Nicely appointed selections throughout. LVP flooring throughout the 1st level, tile in all baths and laundry. Gourmet...

- 4 beds
- 3 baths
- Single Family

#### **BASIC FACTS**

**Date added:** 11/04/21 **Post Updated:** 2021-12-01 20:09:16

Type: Single Family Status: Active

Bedrooms: 4 Bathrooms: 3

Baths Full: 2 Baths Half: 1

**Acres:** 0.2790 **Year built:** 2021