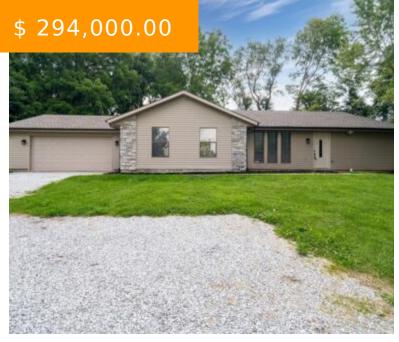

# 1870 OLD STAUNTON RD, TROY, OH 45373, USA

https://www.flourishteam.com

1870 Old Staunton Rd, Troy, OH 45373, USA

This 1992 Sq Ft. home has the beautiful country setting and offers the space and quiet you've been looking for! LOTS of love has poured into this home over the past year! New roof in 2020, new kitchen which includes new cabinets, granite counter top, stainless steel appliances, can lighting...

- 4 beds
- 2 baths
- Single Family

#### **BASIC FACTS**

**Date added:** 11/04/21 **Post Updated:** 2021-11-04 17:16:07

**Type:** Single Family **Status:** Active

Bedrooms: 4 Bathrooms: 2

Baths Full: 2 Acres: 2.1130

**Year built:** 1979 **MLS #:** 847838

#### **PROPERTY DETAILS**

Lot Dimensions: 2.113 Parcel Number: K30-009950

Construction Type: Stone, Vinyl Levels: 1 Story

Distressed Property: None Transaction Type: Sale