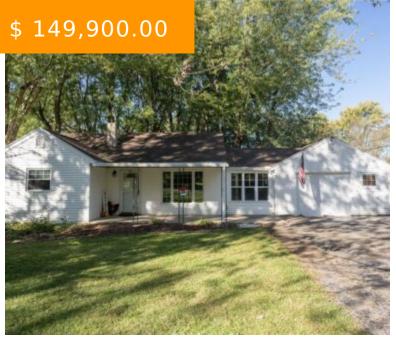

# 1885 W SKYVIEW DR, DAYTON, OH 45432, USA

https://www.flourishteam.com

1885 W Skyview Dr, Dayton, OH 45432, USA

Check out the location and lot size! Freshly painted, new carpet in living room and hall, new wood laminate flooring in the 3rd bedroom. This home is in move in condition. Seperate laundry room that serves as a mud room. Alot of shade with mature trees. Where else can you...

#### **BASIC FACTS**

**Date added:** 12/02/21 **Post Updated:** 2021-12-02 05:35:05

**Type:** Single Family **Status:** Active

Bedrooms: 3 Bathrooms: 1

Baths Full: 1 Area: 816 sq ft

**Acres:** 0.4975 **Lot size:** 21671 sq ft