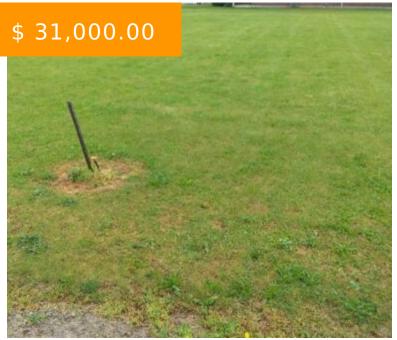

# 19 CHIPPEWA CT, ARCANUM, OH 45304, USA

https://www.flourishteam.com

19 Chippewa Ct, Arcanum, OH 45304, USA

.28 of an acre corner lot situated in Edgwood Subsivision. Close to bank, shopping, dining and schools. Seller is related to Agent.

#### **BASIC FACTS**

**Date added:** 11/04/21 **Post Updated:** 2021-11-04 13:12:26

**Type:** Single Family Lot **Status:** Active

**Acres:** 0.2803 **Lot size:** 12210 sq ft

MLS #: 840352 Listing Contract Date: 2021-05-21