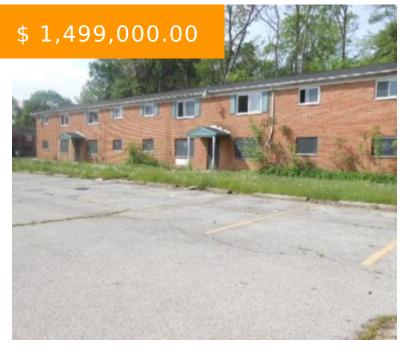

# 1923 RIVERSIDE DR, DAYTON, OH 45405, USA

https://www.flourishteam.com

1923 Riverside Dr, Dayton, OH 45405, USA

Investor alert! 97 unit multifamily opportunity in brisk rental district on Riverside Dr near Hillcrest. Entire complex made up of 11 buildings offering 96 1 bedroom, and 1 3 bedroom units. A total of just over 56000 Sqft of lease-able space. Currently entire property is boarded up and 100% vacant....

#### **BASIC FACTS**

**Date added:** 11/04/21 **Post Updated:** 2021-11-05 21:20:04

Type: 5+ Units Status: Active

Bedrooms: 99 Bathrooms: 96

**Baths Full:** 96 Area: 7773 sq ft

**Acres:** 2.5000 **Lot size:** 21780 sq ft