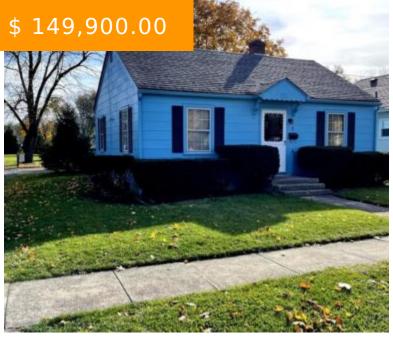

# 2 MAPLE ST, FRANKLIN, OH 45005, USA

https://www.flourishteam.com

2 Maple St, Franklin, OH 45005, USA

You'll love the location of this affordable Franklin ranch home! It's located next door to Harmon Park. From the rear patio you can enjoy views of the Great Miami River levee! The living room and 2 main floor bedrooms have hardwood floors and natural trim. The kitchen comes complete with...

- 2 beds
- 2 baths
- Single Family

## **BASIC FACTS**

**Date added:** 11/17/21 **Post Updated:** 2021-11-17 01:17:03

Type: Single Family Status: Active

Bedrooms: 2 Bathrooms: 2

Baths Full: 1 Baths Half: 1

**Area:** 720 sq ft **Acres:** 0.1722

**Lot size:** 7500 sq ft **Year built:** 1946

MLS #: 853639 Listing Contract Date: 2021-11-16