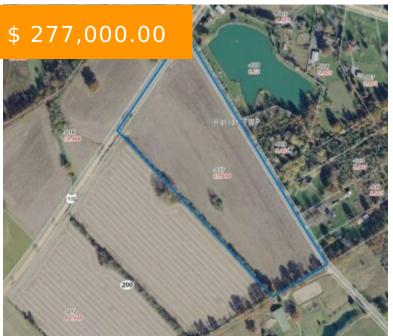

# OH-132, OHIO, USA

https://www.flourishteam.com

OH-132, Ohio, USA

First offering family farm! Consists of 18.466 acres w/additional 21.804 across the street available. Frontage of 804 on St Rt 132. 2021 Crop rights to farmer per contract.

#### **BASIC FACTS**

**Date added:** 11/04/21 **Post Updated:** 2021-11-04 14:18:03

**Type:** Acreage **Status:** Active

**Acres:** 18.4660 **Lot size:** 804379 sq ft

MLS #: 843706 Listing Contract Date: 2021-06-30

#### **PROPERTY DETAILS**

Lot Dimensions: 18.466 acres Parcel Number: 18282000160

**Subdivision Name:** Harlan **Aerial YN:** 1

#### **CALL US NOW**

Phone: (937) 637-7333

Address: 1210 Meadow Bridge Drive, Suite C, Beavercreek, OH 45434

**Road Type:** State Highway

Timber: cleared

Frontage: 804