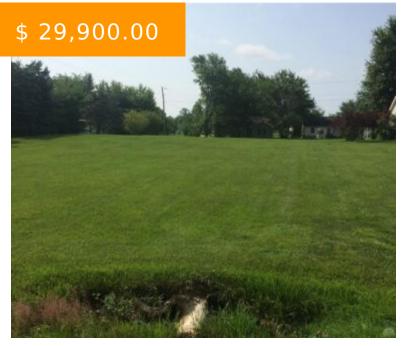

# 20 HAMMER DR, EATON, OH 45320, USA

https://www.flourishteam.com

20 Hammer Dr, Eaton, OH 45320, USA

This is a unique opportunity to build your home on a flat cleared .41 acre parcel located where you can enjoy "nearly lakefront" living! This is the first lot off Lakengren Drive on the side street, Hammer Drive. Dock your boat literally only steps from your front door. See the...