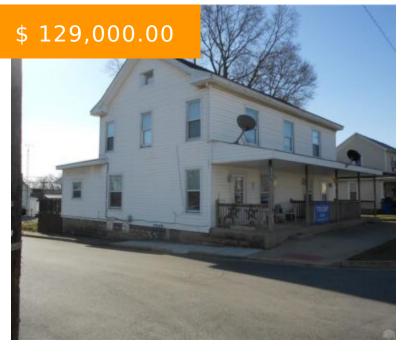

# 200 S COMMERCE ST, LEWISBURG, OH 45338, USA

https://www.flourishteam.com

200 S Commerce St, Lewisburg, OH 45338, USA

Nice older 2 family with excellent income and potential.

- 4 beds
- 2 baths
- 2-4 Units

### **BASIC FACTS**

**Date added:** 11/04/21 **Post Updated:** 2021-12-01 20:31:20

Type: 2-4 Units Status: Active

Bedrooms: 4 Bathrooms: 2

Baths Full: 2 Area: 2576 sq ft

**Acres:** 0.2000 **Lot size:** 8712 sq ft

**Year built:** 1907 **MLS #:** 836118

**Listing Contract Date: 2021-03-22** 