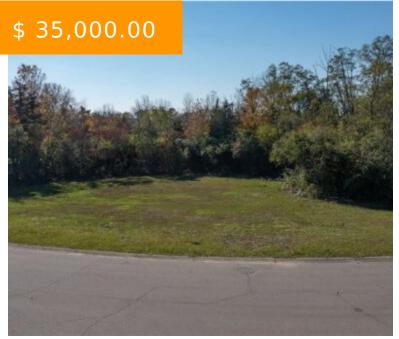

# 201 JOHNSON ST, DAYTON, OH 45410, USA

https://www.flourishteam.com

201 Johnson St, Dayton, OH 45410, USA

Rare opportunity to own a single family lot in an established Heritage Estates! The Sewer and Water Tap Fee has already been paid for this property. Conveniently located within minutes to highways, parks, restaurants and a lot more!

#### **PROPERTY DETAILS**

**Lot Dimensions:** irregular **Parcel Number:** J44128216 0015

Subdivision Name: Heritage Estates Aerial YN: 1

## **PROPERTY FEATURES**

Land Features: Corner Lot Utilities: City Water, Sanitary Sewer

Road Type: asphalt Frontage: 224

Timber: None