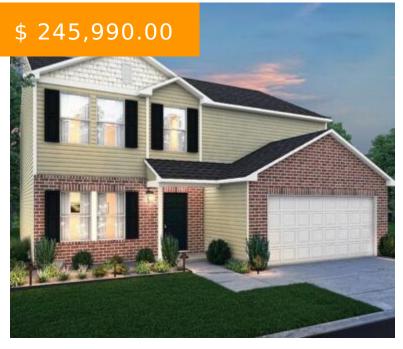

# 205 IRONGATE DR, UNION, OH 45322, USA

https://www.flourishteam.com

205 Irongate Dr, Union, OH 45322,

MAIN-FLOOR BEDROOM | FLEX SPACE Prepare to be impressed by this BEAUTIFUL NEW 2 Story home in the Irongate Estates Community! The elegant 2202 Plan boasts a flex space and a guest suite with a walk-in closet on the main floor. The Kitchen features gorgeous cabinets, granite countertops, and Stainless-Steel...

- 5 beds
- 3 baths
- Single Family

#### **BASIC FACTS**

**Date added:** 11/05/21 **Post Updated:** 2021-12-02 19:31:15

Type: Single Family Status: Active

**Bedrooms:** 5 **Bathrooms:** 3

Baths Full: 3 Acres: 0.2200

**Lot size:** 9583 sq ft **Year built:** 2021