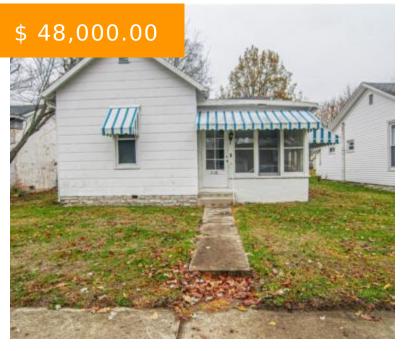

# 208 W HIGH ST, EATON, OH 45320, USA

https://www.flourishteam.com

208 W High St, Eaton, OH 45320,

2 Bedroom 1 bath vintage home in Eaton with many nice features such as original floors, doors, and hardwood floors. Ready for you to Rehab/Remodel the way you want. Excellent Investment Property! Perfect for Handyperson! Needs TLC-SOLD-AS-IS, seller will make no repairs.

- 2 beds
- 1 bath
- Single Family

#### **BASIC FACTS**

Date added: 11/13/21 Post Updated: 2021-11-18 13:51:06

Status: Active **Type:** Single Family

Bedrooms: 2 Bathrooms: 1

Baths Full: 1 Acres: 0.2296

Year built: 1900 MLS #: 851515

Listing Contract Date: 2021-11-11