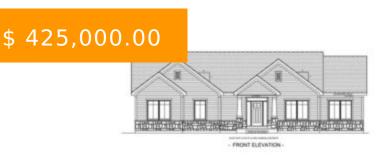

#### 2080 Van Oss Dr, Dayton, OH 45431, USA

1 of 1

Beautiful custom ranch home located in Sunny Dale Estates. Over an acre wooded, private Beavercreek lot with mature trees. Home offers 4616 square feet with 4 bedrooms, 2 full bathrooms, lower level, AND a first floor flex room perfect for a den or office. Quality at its finest in this very...

## **PROPERTY DETAILS**

| Lot Dimensions: 312 x 130 | Parcel Number: B42000400150003500    |
|---------------------------|--------------------------------------|
| Construction Type: Other  | New Construction: To be Built        |
| Levels: 1 Story           | Subdivision Name: Sunny Dale Estates |
| Distressed Property: None | Transaction Type: Sale               |