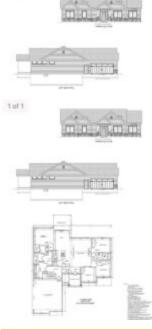

#### 2080 Van Oss Dr, Dayton, OH 45431, USA

1 of 1

Beautiful custom ranch home located in Sunny Dale Estates. Over an acre wooded, private Beavercreek lot with mature trees. Home offers 4616 square feet with 4 bedrooms, 2 full bathrooms, lower level, AND a first floor flex room perfect for a den or office. Quality at its finest in this very...

## **ROOMS & UNITS DESCRIPTION**

| Rooms Total: 7                     | Room Count: 7 |
|------------------------------------|---------------|
| Number Of Full Baths On Level 1: 2 |               |

## **PROPERTY DETAILS**

| Lot Dimensions: 312 x 130 | Parcel Number: B42000400150003500    |
|---------------------------|--------------------------------------|
| Construction Type: Other  | New Construction: To be Built        |
| Levels: 1 Story           | Subdivision Name: Sunny Dale Estates |
| Distressed Property: None | Transaction Type: Sale               |