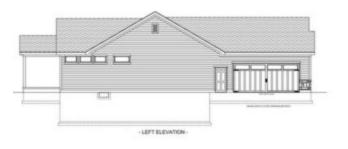

#### 2080 Van Oss Dr, Dayton, OH 45431, USA

1 of 1

Beautiful custom ranch home located in Sunny Dale Estates. Over an acre wooded, private Beavercreek lot with mature trees. Home offers 4616 square feet with 4 bedrooms, 2 full bathrooms, lower level, AND a first floor flex room perfect for a den or office. Quality at its finest in this very...

## **PROPERTY DETAILS**

| Lot Dimensions: 312 x 130 | Parcel Number: B42000400150003500    |
|---------------------------|--------------------------------------|
| Construction Type: Other  | New Construction: To be Built        |
| Levels: 1 Story           | Subdivision Name: Sunny Dale Estates |
| Distressed Property: None | Transaction Type: Sale               |