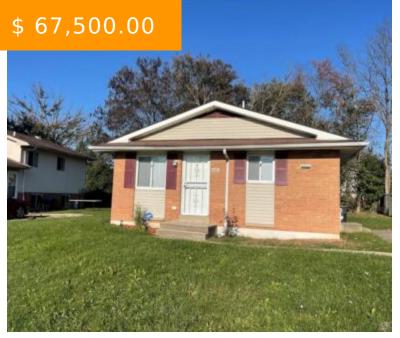

# 2101 VAL VISTA CT, DAYTON, OH 45406, USA

https://www.flourishteam.com

2101 Val Vista Ct, Dayton, OH 45406,

Looking for the perfect starter home? You just found it. 3 bedroom, 1 bathroom brick 1 story with full unfinished basement. Partial fenced backyard. Located on a quiet cul-desac. Previously rented below market value at \$700. Property has been completely updated and is ready for a new owner or investor...

- 3 beds
- 1 bath
- Single Family

### **BASIC FACTS**

**Date added:** 11/08/21 **Post Updated:** 2021-11-08 02:19:27

Type: Single Family Status: Active

Bedrooms: 3 Bathrooms: 1

Baths Full: 1 Area: 975 sq ft

**Acres:** 0.1300 **Lot size:** 5663 sq ft