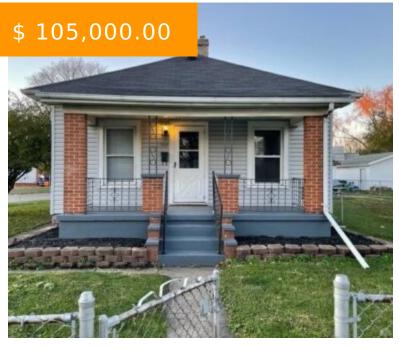

# 2103 CRESCENT BLVD, MIDDLETOWN, OH 45042, USA

https://www.flourishteam.com

2103 Crescent Blvd, Middletown, OH 45042, USA

Cute bungalow on huge, fenced lot! In the process of renovating and updating. New counters (pictures of samples provided), new bathroom with new plumbing to be finished by 11/28.

- 2 beds
- 1 bath
- Single Family

#### **BASIC FACTS**

**Date added:** 11/23/21 **Post Updated:** 2021-12-02 19:15:13

Type: Single Family Status: Active

Bedrooms: 2 Bathrooms: 1

Baths Full: 1 Area: 888 sq ft

**Acres:** 0.1000 **Lot size:** 4356 sq ft