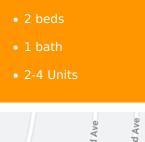

#### **BASIC FACTS**

| Date added: 11/11/21              | Post Updated: 2021-11-12 19:07:21 |
|-----------------------------------|-----------------------------------|
| Type: 2-4 Units                   | Status: Active                    |
| Bedrooms: 2                       | Bathrooms: 1                      |
| Baths Full: 1                     | <b>Area:</b> 6696 sq ft           |
| Acres: 0.0900                     | <b>Lot size:</b> 3920 sq ft       |
| Year built: 1953                  | MLS #: 853395                     |
| Listing Contract Date: 2021-11-11 |                                   |