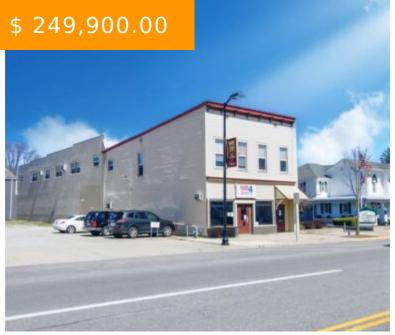

# **212 E MAIN ST, EATON, OH 45320, USA**

https://www.flourishteam.com

212 E Main St, Eaton, OH 45320, USA

Very well maintained building in downtown Eaton. Building features 3-2 bedroom apts on the 2nd floor with there own access and a store front on ground level with a large attached garage or bay area 6524 Sf per county auditor.

- 6 beds
- 5 baths
- 2-4 Units

#### **BASIC FACTS**

**Date added:** 11/04/21 **Post Updated:** 2021-11-04 12:32:28

Type: 2-4 Units Status: Active

Bedrooms: 6 Bathrooms: 5

Baths Full: 4 Baths Half: 1

**Area:** 1344 sq ft **Acres:** 0.1136