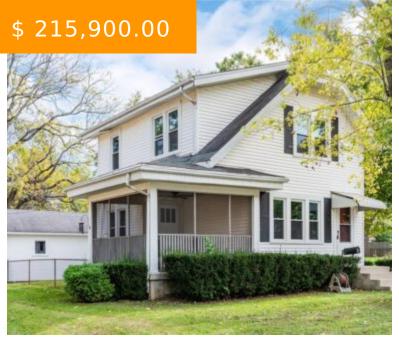

# 2122 SHROYER RD, DAYTON, OH 45419, USA

https://www.flourishteam.com

2122 Shroyer Rd, Dayton, OH 45419,

Come check out this newly renovated, move in ready 3 bedroom home in Oakwood! The main floor has an open floor plan with fresh paint and new luxury vinyl plank throughout. The updated kitchen includes white cabinetry, granite, and stainless steel appliances. The second floor includes a newly renovated bathroom...

- 3 beds
- 1 bath
- Single Family

### **BASIC FACTS**

**Date added:** 11/05/21 **Post Updated:** 2021-12-08 19:40:10

Type: Single Family Status: Active

Bedrooms: 3 Bathrooms: 1

Baths Full: 1 Area: 1250 sq ft

**Acres:** 0.1607 **Lot size:** 7000 sq ft

# **PROPERTY DETAILS**

Lot Dimensions: 50X140 Parcel Number: Q71 01310 0067

Construction Type: Vinyl Levels: 2 Story

Subdivision Name: City/Oakwood Rev Distressed Property: None