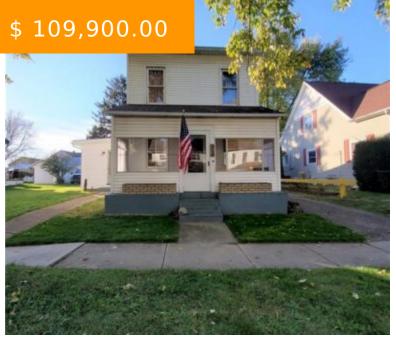

# 213 S MAIN ST, LEWISBURG, OH 45338, USA

https://www.flourishteam.com

213 S Main St, Lewisburg, OH 45338, USA

Enjoy small town life in this 4 bedroom home with 1506 sq ft and lots of character. The front of the home is accented with large brick planters boxes, spacious side yard, covered patio 12 x15, large cement parking pad and 3 car garage. Inside enter through the enclosed porch...

- 4 beds
- 1 bath
- Single Family

#### **BASIC FACTS**

**Date added:** 11/08/21 **Post Updated:** 2021-11-08 15:39:35

**Type:** Single Family **Status:** Active

Bedrooms: 4 Bathrooms: 1

Baths Full: 1 Area: 1506 sq ft

**Acres:** 0.2121 **Lot size:** 9240 sq ft